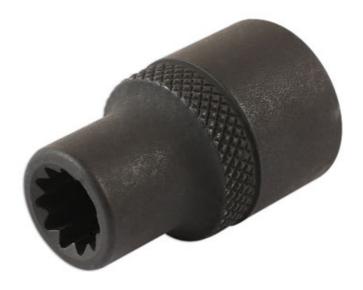

## Bremssattel-Einsatz, 11-Punkt – Schwerer Lkw

An 11 point socket specifically for use on brake calipers. This adaptor is fitted on all new Knorr-Bremse calipers as an OEM part of the caliper and is also supplied as part of the OEM service kit, along with the dust cover which fits over the caliper adjuster. It is designed to shear or break-away when used, hence the desire for a socket which covers the same application.

## **Additional Information**

- Einsatzmöglichkeit u. a. Volvo
- 11-Punkt
- · Länge 26 mm
- Aus Chrom-Vanadium-Stahl
- · Manganphosphatierte Ausführung

http://lasertools.co.uk/product/6243